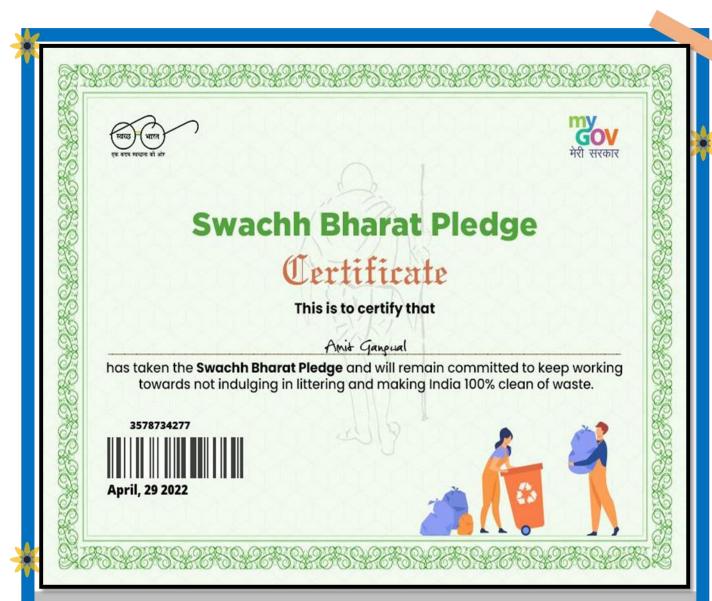

20 (02562) 297802, 297602

www.svkm-iop.ac.in

☑ iopdhule@svkm.ac.in

Swachh Bharat Pledge by Students

### Certificate

### **Swachh Bharat Harit Bharat**

This is to certify that

has taken the 'Green Pledge' and committed himself/herself to join the 'Awareness campaign to avoid the use of single use plastics' and consciously contribute in creating a healthy, sustainable environment by making positive changes in his/her everyday life.

April, 29 2022

The institutional imitative for Clean and Green campus: E-Pledge by Staff and Students