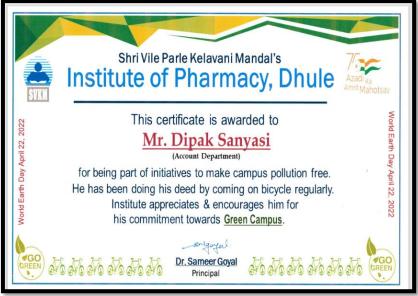

#### Measures to minimize pollution

Appreciation of the staff who comes on cycle on frequent basis by awarding certificate