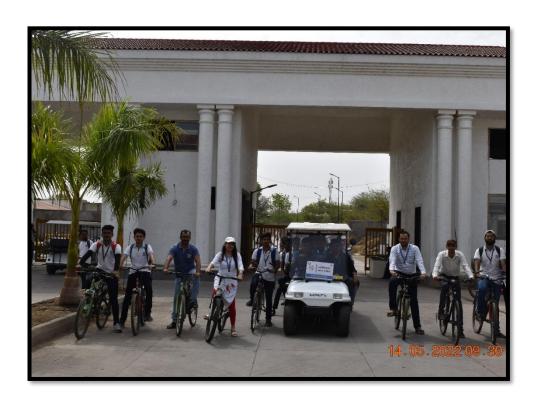

### 7.1.2. Environmental Consciousness and Sustainability and Divyangjan Friendly Initiatives

The institutional initiatives for clean and green campus: Geotagged Photos